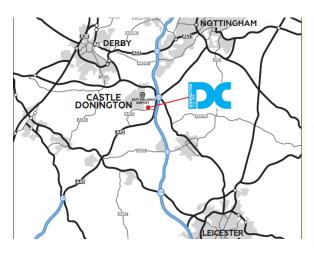

## 2.0 <u>Overview</u>

The subject property comprises an office suite of approximately 5,943 sq.ft. situated on the ground floor of three storey detached multi-occupied office totalling 42,042 sq. ft built circa 2002, located adjacent to East Midlands International Airport on Pegasus Business Park (see location plan below), Castle Donnington. The asset forms part of the new investment commercial property portfolio.