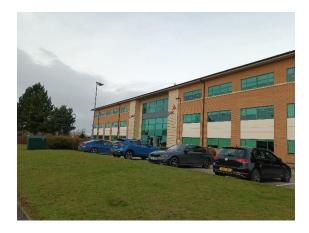

## 2.0 <u>Overview</u>

The subject property comprises an office suite of approximately 5,943 sq.ft. situated on the ground floor of three storey detached multi-occupied office totalling 42,042 sq. ft built circa 2002, located adjacent to East Midlands International Airport on Pegasus Business Park (see location plan below), Castle Donnington. The asset forms part of the new investment commercial property portfolio.